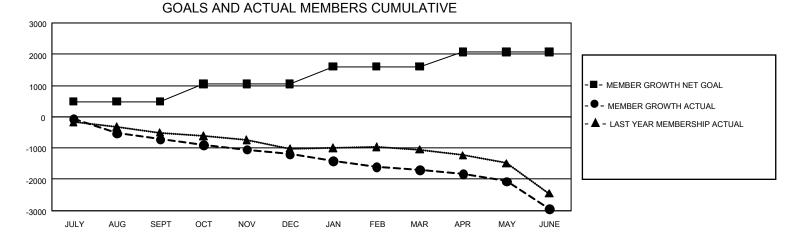

## GAT MONTHLY MEMBERSHIP PROGRESS REPORT

GMT Constitutional Area 4, Group A

REPORT DOES NOT INCLUDE CLUBS IN UNDISTRICTED AREAS.

| Clubs                 |               |           |               | Members               |                        |                         |                                                    |  |
|-----------------------|---------------|-----------|---------------|-----------------------|------------------------|-------------------------|----------------------------------------------------|--|
| RESULTS FOR 2020-2021 |               |           |               | RESULTS FOR 2020-2021 |                        |                         |                                                    |  |
| QUARTER               | NEW CLUB GOAL | NEW CLUBS | DROPPED CLUBS | QUARTER               | BER GROWTH NET<br>GOAL | MEMBER GROWTH<br>ACTUAL | DROPPED<br>MEMBERS ACTUAL<br>(including transfers) |  |
| JULY/AUG/SEPT         | 18            | 4         | 12            | JULY/AUG/SEPT         | 489                    | 494                     | 1,123                                              |  |
| OCT/NOV/DEC           | 18            | 4         | 33            | OCT/NOV/DEC           | 569                    | 624                     | 1,045                                              |  |
| JAN/FEB/MAR           | 21            | 0         | 9             | JAN/FEB/MAR           | 551                    | 307                     | 751                                                |  |
| APR/MAY/JUNE          | 24            | 4         | 29            | APR/MAY/JUNE          | 460                    | 567                     | 1,669                                              |  |