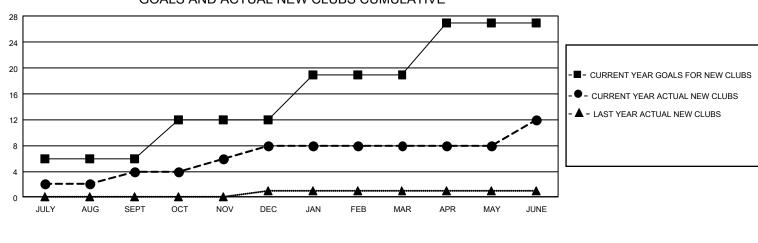

## GAT MONTHLY MEMBERSHIP PROGRESS REPORT

GMT Constitutional Area 4, Group A

REPORT DOES NOT INCLUDE CLUBS IN UNDISTRICTED AREAS.

| Clubs                 |               |           |               | Members               |                        |                         |                                                    |  |
|-----------------------|---------------|-----------|---------------|-----------------------|------------------------|-------------------------|----------------------------------------------------|--|
| RESULTS FOR 2020-2021 |               |           |               | RESULTS FOR 2020-2021 |                        |                         |                                                    |  |
| QUARTER               | NEW CLUB GOAL | NEW CLUBS | DROPPED CLUBS | QUARTER               | BER GROWTH NET<br>GOAL | MEMBER GROWTH<br>ACTUAL | DROPPED<br>MEMBERS ACTUAL<br>(including transfers) |  |
| JULY/AUG/SEPT         | 18            | 4         | 12            | JULY/AUG/SEPT         | 489                    | 494                     | 1,123                                              |  |
| OCT/NOV/DEC           | 18            | 4         | 33            | OCT/NOV/DEC           | 569                    | 624                     | 1,045                                              |  |
| JAN/FEB/MAR           | 21            | 0         | 9             | JAN/FEB/MAR           | 551                    | 307                     | 751                                                |  |
| APR/MAY/JUNE          | 24            | 4         | 29            | APR/MAY/JUNE          | 460                    | 567                     | 1,669                                              |  |